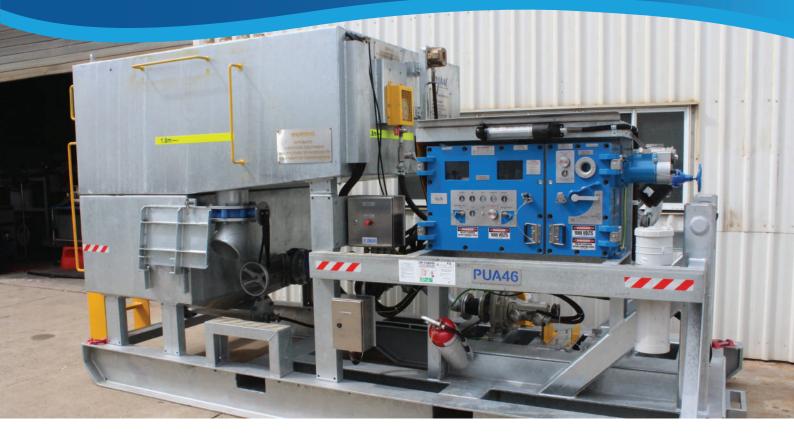

# **Underground Electric Dewatering Fish Tanks**

# **Overview**

Portable Fish Tanks are used in underground mines as part of the water management process. Mine water is collected from sumps and wet areas by pumps and delivered to the fish tank.

Standard capacity options of 2,000L, 4,000L, 6,000L, 10,000L and 14,000 litre tanks are designed to minimise maintenance. The bottom shape of the fish tank allows a self-cleaning action that dramatically reduces the retention of

Flameproof or IP Rated models are available with pump and motor configurations selected based on the application requirements.

# **Features Available**

- Area lighting Hinged inlet screen for easy debris removal
- Gas monitoring AODD backup pumps
- Inlet flow control Removal POD for easy maintenance

| SK  | IJ | Description                                        |
|-----|----|----------------------------------------------------|
| DUE | FT | Dowdens Underground Electric Dewatering Fish Tanks |

# **Key Components**

- · QDS lift attachment
- Corrosion protection options of hot dip galvanising or painting
- · Forklift slots
- · RPEQ certification
- · Removable pump/motor cassette
- · Flameproof or IP starter
- Floats for controlling water level