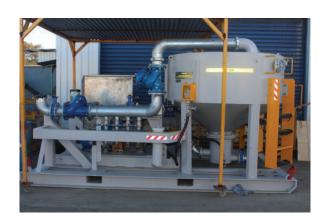

# **Overview**

Portable Fish Tanks are used in underground mines as part of the water management process. Mine water is collected from sumps and wet areas by pumps and delivered to the fish tank.

Standard capacity options of 2,000L, 4,000L, 6,000L, 10,000L and 14,000 litre tanks are designed to minimise maintenance. The bottom shape of the fish tank allows a self-cleaning action that dramatically reduces the retention of

Flameproof or IP Rated models are available with pump and motor configurations selected based on the application requirements.

# **Key Components**

- · QDS lift attachment
- Corrosion protection options of hot dip galvanising or painting
- · Forklift slots
- · RPEQ certification
- · Removable pump/motor cassette
- · Flameproof or IP starter
- Floats for controlling water level