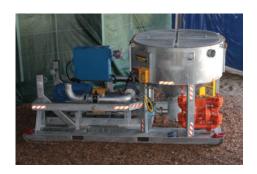

# **Overview**

Portable Fish Tanks are used in underground mines as part of the water management process. Mine water is collected from sumps and wet areas by pumps and delivered to the fish tank.

Standard capacity options of 2,000L, 4,000L, 6,000L, 10,000L and 14,000 litre tanks are designed to minimise maintenance. The bottom shape of the fish tank allows a self-cleaning action that dramatically reduces the retention of

Flameproof or IP Rated models are available with pump and motor configurations selected based on the application requirements.

# **Key Components**

- · QDS lift attachment
- Corrosion protection options of hot dip galvanising or painting
- · Forklift slots
- · RPEQ certification
- · Removable pump/motor cassette
- · Flameproof or IP starter
- Floats for controlling water level