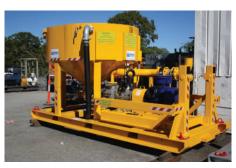

# **Overview**

Portable Fish Tanks are used in underground mines as part of the water management process. Mine water is collected from sumps and wet areas by pumps and delivered to the fish tank.

Standard capacity options of 2,000L, 4,000L, 6,000L, 10,000L and 14,000 litre tanks are designed to minimise maintenance. The bottom shape of the fish tank allows a self-cleaning action that dramatically reduces the retention of

Flameproof or IP Rated models are available with pump and motor configurations selected based on the application requirements.

# **Key Components**

- · QDS lift attachment
- Corrosion protection options of hot dip galvanising or painting
- · Forklift slots
- · RPEQ certification
- · Removable pump/motor cassette
- · Flameproof or IP starter
- Floats for controlling water level