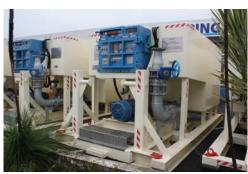

# **Overview**

Portable Fish Tanks are used in underground mines as part of the water management process. Mine water is collected from sumps and wet areas by pumps and delivered to the fish tank.

Standard capacity options of 2,000L, 4,000L, 6,000L, 10,000L and 14,000 litre tanks are designed to minimise maintenance. The bottom shape of the fish tank allows a self-cleaning action that dramatically reduces the retention of

Flameproof or IP Rated models are available with pump and motor configurations selected based on the application requirements.

# **Key Components**

- · QDS lift attachment
- Corrosion protection options of hot dip galvanising or painting
- · Forklift slots
- · RPEQ certification
- · Removable pump/motor cassette
- · Flameproof or IP starter
- Floats for controlling water level