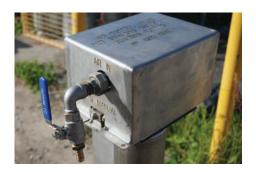

## **Features**

Since the release of the first unit, which was designed to operate a single AODD or pneumatic submersible pump, this air logic automation has undergone additional developments.

This has led to the creation of solutions that can operate large multi air pump skids installed into sumps or sink holes or can be retrofitted to existing pump pods and tanks.

# **Key Components**

- · Auto/Manual Operation
- · Intrinsically Safe
- · Stainless steel construction
- · Multiple installation configuration
  - Integral Head Unit
  - Remote Mount Unit
  - Puddle Unit
  - External Tank Unit
- Two different capacity options, depending on how many pumps are being operated