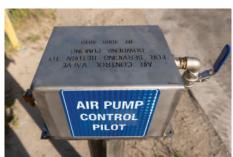

## **Features**

Since the release of the first unit, which was designed to operate a single AODD or pneumatic submersible pump, this air logic automation has undergone additional developments.

This has led to the creation of solutions that can operate large multi air pump skids installed into sumps or sink holes or can be retrofitted to existing pump pods and tanks.

# **Key Components**

- · Auto/Manual Operation
- · Intrinsically Safe
- · Stainless steel construction
- · Multiple installation configuration
  - Integral Head Unit
  - Remote Mount Unit
  - Puddle Unit
  - External Tank Unit
- Two different capacity options, depending on how many pumps are being operated