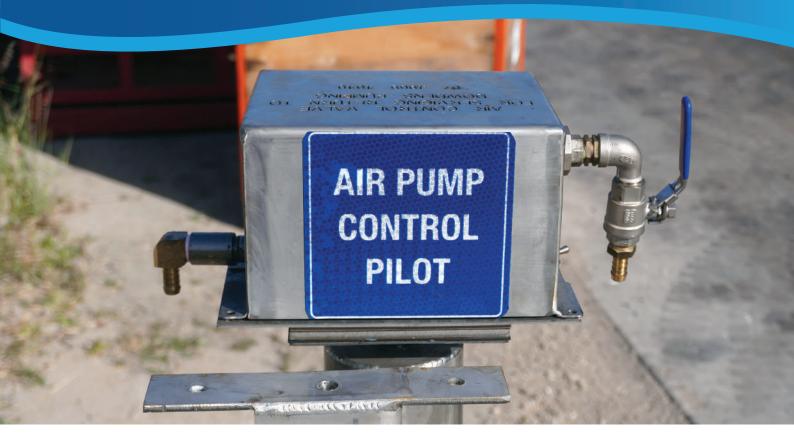

This results in excess air being wasted, which is not only a cost to the company for the air, but increases the maintenance costs of the pump as it is operating when it is not required.

To optimise air consumption efficiency and reduce maintenance costs, Dowdens has successfully developed a system that will start and stop the pneumatic pump using the rise and fall of the water level without the need for a mechanical or electrical float device.

## **Features**

Since the release of the first unit, which was designed to operate a single AODD or pneumatic submersible pump, this air logic automation has undergone additional developments.

This has led to the creation of solutions that can operate large multi air pump skids installed into sumps or sink holes or can be retrofitted to existing pump pods and tanks.

# **Key Components**

- · Auto/Manual Operation
- · Intrinsically Safe
- · Stainless steel construction
- · Multiple installation configuration
  - Integral Head Unit
  - Remote Mount Unit
  - Puddle Unit
  - External Tank Unit
- Two different capacity options, depending on how many pumps are being operated