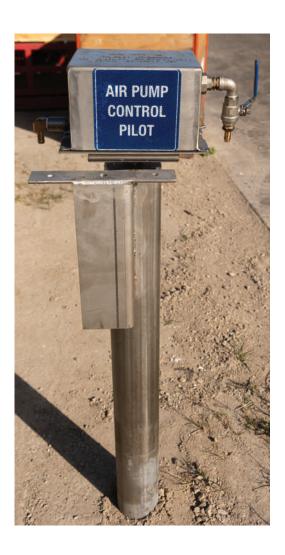

## **Features**

Since the release of the first unit, which was designed to operate a single AODD or pneumatic submersible pump, this air logic automation has undergone additional developments.

This has led to the creation of solutions that can operate large multi air pump skids installed into sumps or sink holes or can be retrofitted to existing pump pods and tanks.

# **Key Components**

- · Auto/Manual Operation
- · Intrinsically Safe
- · Stainless steel construction
- · Multiple installation configuration
  - Integral Head Unit
  - Remote Mount Unit
  - Puddle Unit
  - External Tank Unit
- Two different capacity options, depending on how many pumps are being operated