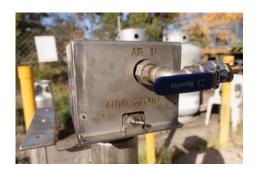

## **Features**

Since the release of the first unit, which was designed to operate a single AODD or pneumatic submersible pump, this air logic automation has undergone additional developments.

This has led to the creation of solutions that can operate large multi air pump skids installed into sumps or sink holes or can be retrofitted to existing pump pods and tanks.

# **Key Components**

- · Auto/Manual Operation
- · Intrinsically Safe
- · Stainless steel construction
- · Multiple installation configuration
  - Integral Head Unit
  - Remote Mount Unit
  - Puddle Unit
  - External Tank Unit
- Two different capacity options, depending on how many pumps are being operated