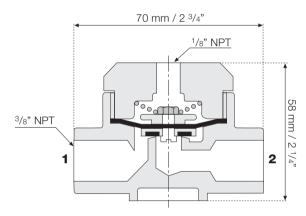

## Hydraulic Relay Valve (HRV)

This 2-Way, single chamber hydraulic relay valve is a hydraulically operated, diaphragm actuated control valve that either opens fully or shuts off in response to pressure applied to its control chamber.

## **Technical Data**

Pressure rating: 25 bar (350 psi)

Working temperature: Water up to 80°C (180°F)

**Flow factor:** Kv 1.3 (Cv 1.5)

Standard materials: Body & cover: Brass Elastomers: NBR

Internals: Stainless Steel & Brass