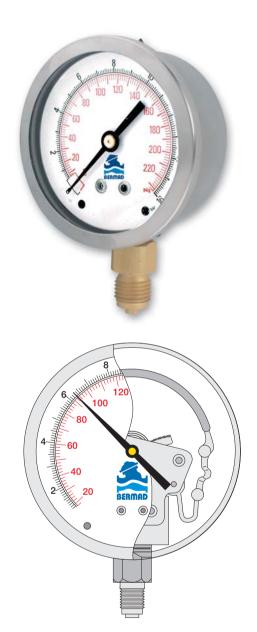

## **Pressure Gauge**

This robust, liquid filled Pressure Gauge is used for heavy duty service where vibration or pulsation of the pressure might cause excessive wear of a dry gauge, or where corrosive ambient conditions or fluid prevail.

## **Technical Data**

Dial size: 21/2" (63 mm) Connection: 1/4" NPT, back or bottom Scales: 0-6, 10, 16, 25 and 40 bar 0-90, 140, 230, 350 and 600 psi Accuracy: ± 1.6% of full scale dial Maximum temperature: 60°C (140°F) Standard materials: Case: Stainless Steel 304 Window: Extruded acrylic sheet Seal: Neoprene Dampening fluid: Glycerin Socket: Brass Bourdon tube: Bronze Dial & pointer: Aluminum