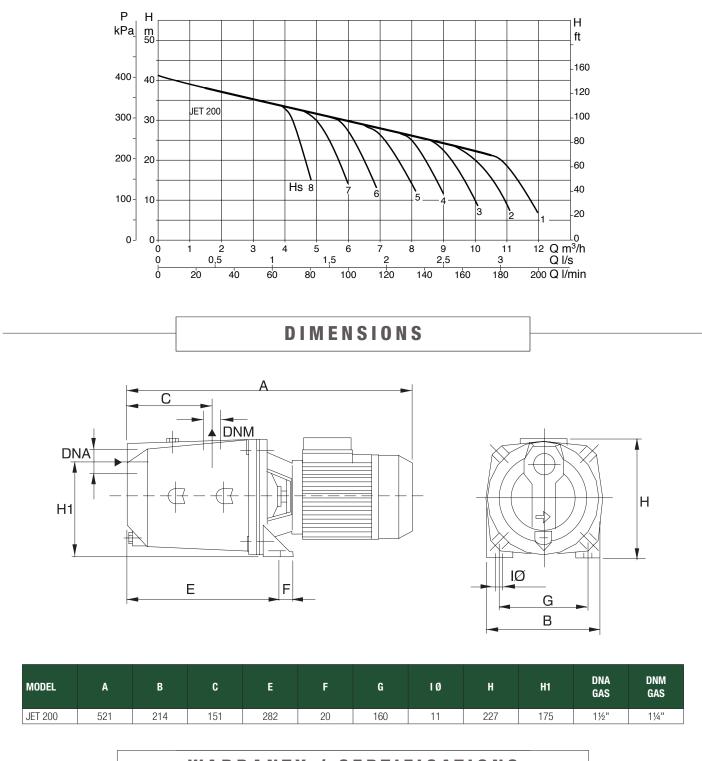

CURVE

| SPECIFICATIONS       |                                |
|----------------------|--------------------------------|
| RATED POWER (KW)     | 1.47 (2hp)                     |
| MAX. FLOW [LPM]      | 185                            |
| MAX. HEAD [M]        | 41                             |
| PORTS                | 40mm x 32mm (1-½"x1-¼")BSP     |
| START PRESSURE (BAR) | 2.2                            |
| STOP PRESSURE (BAR)  | No Flow                        |
| VOLTS (V)            | 240                            |
| CARTON DIMENSIONS    | 720mm L x 250mm W<br>x 320mm H |
| WEIGHT (KG)          | 28.5                           |