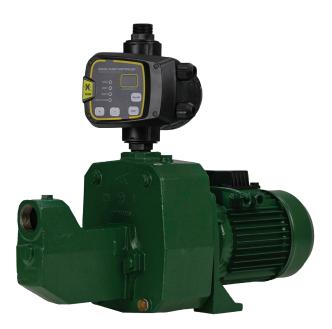

# **PRODUCT DETAILS**

DAB pressure system with electronic pump controller. The pump is a self-priming surface mounted jet pump and has a suction capability of up to 8m.

# FEATURES

- Run dry protection to prevent pump damage
- The nXt controller has an in-built check valve to prevent water back-flow through the pump
- Self priming centrifugal pump with excellent suction capability
- 240V single phase TEFC motor with in-built auto reset thermal overload to prevent pump from damage
- A pressure tank is recommended