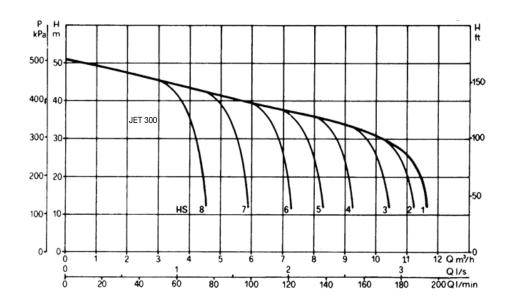

| SPECIFICATIONS       |                                |
|----------------------|--------------------------------|
| RATED POWER (KW)     | 2.2 (3hp)                      |
| MAX. FLOW [LPM]      | 185                            |
| MAX. HEAD [M]        | 51                             |
| PORTS                | 40mm x 32mm (1-1/2"x1-1/4")BSP |
| START PRESSURE (BAR) | 1.9                            |
| STOP PRESSURE (BAR)  | 3.9                            |
| VOLTS (V)            | 240                            |
| CARTON DIMENSIONS    | 660mm L x 236mm W<br>x 267mm H |
| WEIGHT (KG)          | 31.5                           |

## CURVE