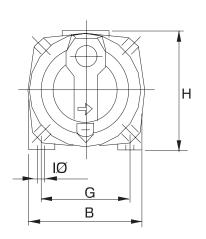

# DIMENSIONS

| MODEL     | A   | В   | С   | E   | F  | G   | ΙØ | Н   | H1  | DNA<br>GAS | DNM<br>GAS |
|-----------|-----|-----|-----|-----|----|-----|----|-----|-----|------------|------------|
| JET 300 M | 595 | 214 | 151 | 282 | 20 | 160 | 11 | 235 | 175 | 1½"        | 1¼"        |