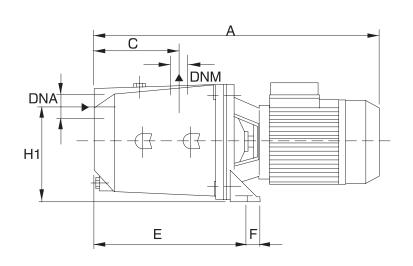

# DIMENSIONS

| MODEL     | A   | В   | С   | E   | F  | G   | ΙØ | Н   | H1  | DNA<br>GAS | DNM<br>GAS |
|-----------|-----|-----|-----|-----|----|-----|----|-----|-----|------------|------------|
| JET 300 M | 595 | 214 | 151 | 282 | 20 | 160 | 11 | 235 | 175 | 1½"        | 1¼"        |