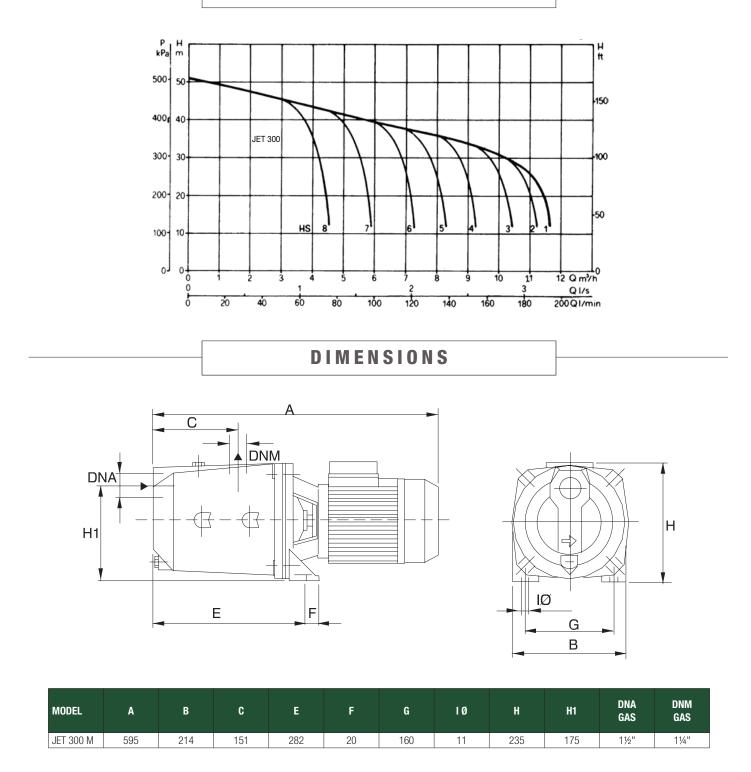

CURVE

| SPECIFICATIONS    |                                |
|-------------------|--------------------------------|
| RATED POWER (KW)  | 2.2 (3hp)                      |
| MAX. FLOW [LPM]   | 185                            |
| MAX. HEAD [M]     | 51                             |
| PORTS             | 40mm x 32mm (1-½"x1-¼")BSP     |
| VOLTS (V)         | 240                            |
| CARTON DIMENSIONS | 612mm L x 248mm W<br>x 279mm H |
| WEIGHT (KG)       | 31.5                           |