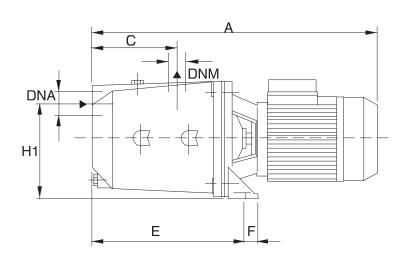

## DIMENSIONS

| MODEL     | A   | В   | С   | E   | F  | G   | ΙØ | н   | H1  | DNA<br>GAS | DNM<br>GAS |
|-----------|-----|-----|-----|-----|----|-----|----|-----|-----|------------|------------|
| JET 300 T | 595 | 214 | 151 | 282 | 20 | 160 | 11 | 235 | 175 | 1½"        | 1¼"        |