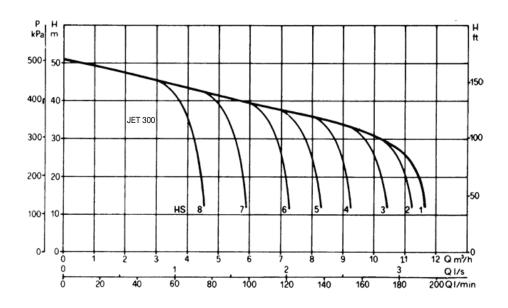

| SPECIFICATIONS    |                                |
|-------------------|--------------------------------|
| RATED POWER (KW)  | 2.2 (3hp)                      |
| MAX. FLOW [LPM]   | 185                            |
| MAX. HEAD [M]     | 51                             |
| PORTS             | 40mm x 32mm (1-1/2"x1-1/4")BSP |
| VOLTS (V)         | 415                            |
| CARTON DIMENSIONS | 657mm L x 248mm W<br>x 279mm H |
| WEIGHT (KG)       | 30                             |

### CURVE