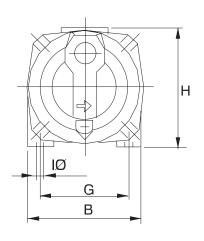

## DIMENSIONS

| MODEL     | A   | В   | С   | E   | F  | G   | ΙØ | н   | H1  | DNA<br>GAS | DNM<br>GAS |
|-----------|-----|-----|-----|-----|----|-----|----|-----|-----|------------|------------|
| JET 300 T | 595 | 214 | 151 | 282 | 20 | 160 | 11 | 235 | 175 | 1½"        | 1¼"        |