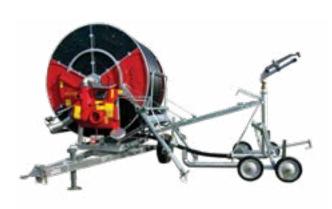

# MARANI HARD HOSE IRRIGATORS



# **GT040C**



#### **TECHNICAL DATA**

| Model   | Pressure at<br>Inlet (BAR) | Flow Rate<br>(L/M) | Wetted<br>Width at<br>80% (Mtr) |
|---------|----------------------------|--------------------|---------------------------------|
| 110/300 | 4.4 – 10.5                 | 732 – 1570         | 66 - 94                         |

| Description          | ▼         | Code         |  |
|----------------------|-----------|--------------|--|
| GT040C 110mm x 300m  | Н         | GT040C110300 |  |
| SIME Reflex          |           | 140052KIT    |  |
| SIME Mariner Big Gun | 140075KIT |              |  |
| Nelson SR150 Gun     |           | SR150K       |  |
| Komet 160 Ultra Kit  |           | 5010255KIT   |  |

| Option