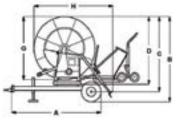

#### ! NOTE !

Specify gun when ordering

| SIZE (cm) |     |     |     |     |     |     |     |  |  |
|-----------|-----|-----|-----|-----|-----|-----|-----|--|--|
| Α         | В   | С   | D   | E   | F   | G   | н   |  |  |
| 340       | 324 | 296 | 270 | 210 | 225 | 246 | 295 |  |  |

Dry Weight 2470 kg

\* Please note dimensions and weights are to be used as a guide only.